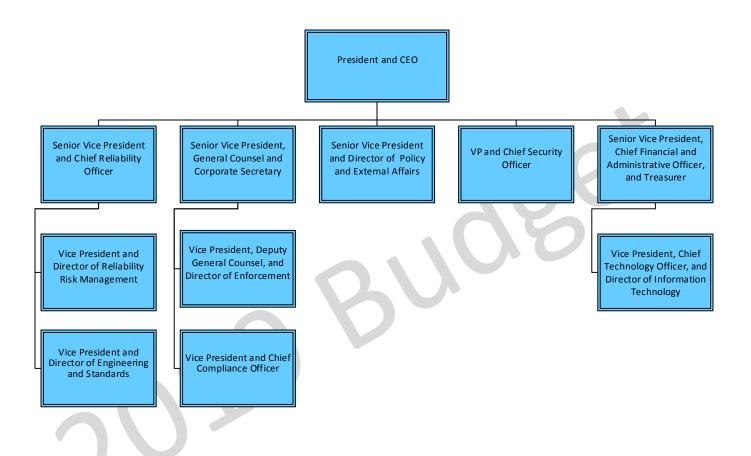

## NERC Staff Organization Chart – 2020 BP&B





### **Executive and Human Resources**





## Engineering & Standards and Risk Management Identification & Mitigation



2020 Budget Organizational Chart



# **Electricity Information Sharing and Analysis Center**



2020 Budget Organizational Chart

May 17, 2019



# Legal & Regulatory, Internal Audit & Corporate Risk Management, Compliance Assurance, and Enforcement



2020 Budget Organizational Chart
May 17, 2019



# Policy & External Affairs



2020 Budget Organizational Chart



## Information Technology and Accounting & Finance



2020 Budget Organizational Chart

May 17, 2019